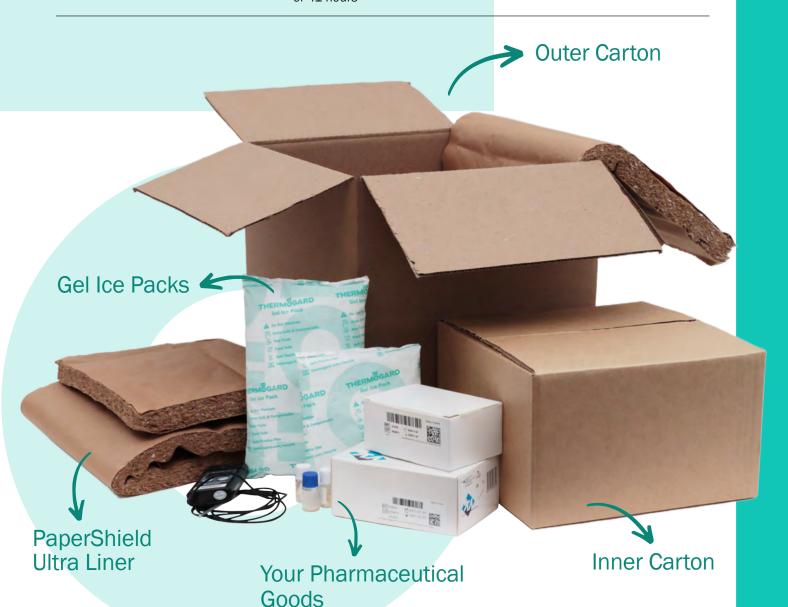

With our in-depth knowledge of pharmaceutical requirements, our team has developed and tested our products in kit form. With curbside recyclable RSC cartons and a robust paper liner, composed of waste paper, our kit assures you that your product will transit safely and sustainably to it's destination.

### **Benefits**

High Performing Insulator

Validated Performance

Made from Recycled **Paper Content** 

Curbside Recyclable

Pre-Kitted for Your Convenience

1 Day & 2 Day Shipper Options